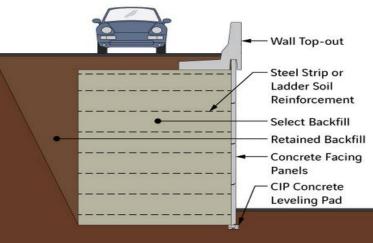

#### **Reinforced Earth Retaining Wall**

We specialize in reinforced earth retaining walls. Our expert team designs and constructs durable and cost-effective solutions. We use high-quality materials and advanced techniques to ensure stability and longevity. Trust us for reliable reinforced earth retaining wall services.