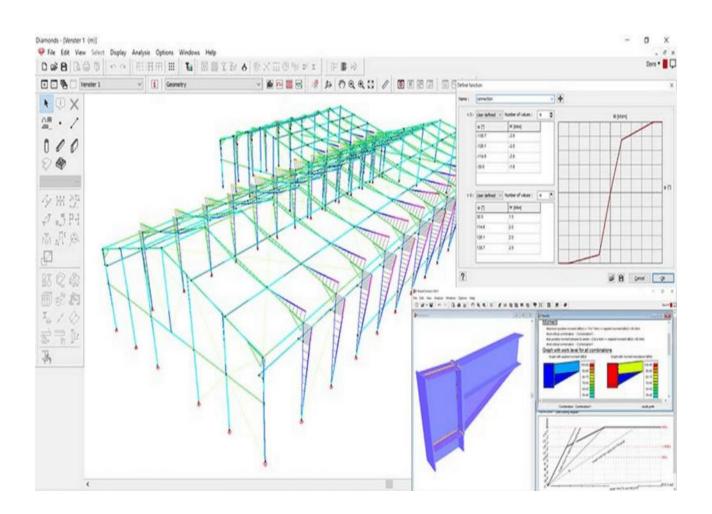

#### **Structural Design**

Biswas Engineering and Construction provides structural design services. Our engineers analyze factors like wind and earthquakes.

We ensure world class service to our clients.

We create detailed plans to ensure safety and adhere to building codes. Trust us for reliable and innovative solutions.