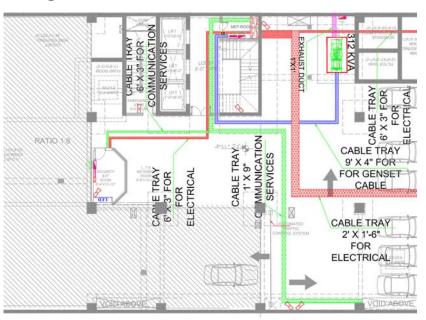

#### Electric, Plumbing & Fire Design

We offer comprehensive electric, plumbing, and fire design services. Our team of experts ensures efficient and safe systems. From electrical layouts to plumbing installations and fire protection plans, we provide reliable solutions tailored to your needs. Trust us for expert design services.