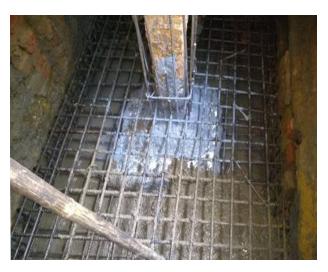

#### **Ground Improvement**

We offer comprehensive ground improvement services. Our experts assess soil conditions and recommend appropriate techniques to enhance stability and loadbearing capacity. We utilize advanced methods like compaction, grouting, and soil reinforcement to ensure safe and reliable foundations for your projects.

#### **Geotechnical** Investigation

We offer comprehensive geotechnical investigation services. Our experts conduct thorough soil testing to assess site conditions and ensure structural stability. We provide accurate reports and recommendations for foundation design and construction planning. Trust our expertise for reliable geotechnical solutions.

#### **Geotechnical Design & Assessment**

We offer geotechnical design and assessment services. Our experts analyze soil conditions to determine suitability for construction. We provide foundation design, slope stability analysis, and other geotechnical solutions. Trust us for reliable and accurate geotechnical assessments.