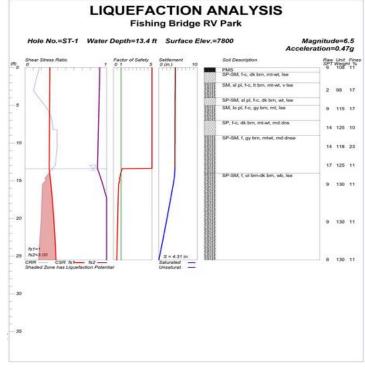

#### Liquefaction Hazard Analysis

We provide liquefaction hazard analysis. Our engineers assess soil conditions to identify potential liquefaction risks. We use advanced techniques to evaluate the likelihood of soil liquefying during earthquakes. Our analysis helps you mitigate risks and design structures accordingly.