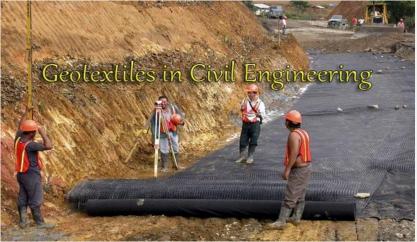

#### **Ground Improvement with Geotextile**

We offer ground improvement services with geotextiles. Our experts analyze soil conditions and select appropriate geotextile solutions. We design and install geotextile systems to enhance soil stability, drainage, and filtration. Trust us for reliable and effective ground improvement solutions.