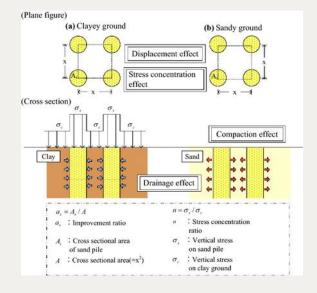

#### Sand Compaction Pile (SCP)

We specialize in Sand Compaction Pile (SCP) technology. SCP improves soft ground by installing compacted sand piles. This method is effective for liquefaction mitigation and ground stabilization. We provide comprehensive SCP solutions tailored to your project's needs.