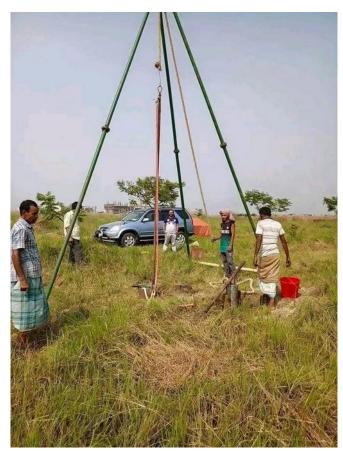

#### **Ground Improvement**

We offer comprehensive ground improvement services. Our experts assess soil conditions and recommend appropriate techniques to enhance stability and loadbearing capacity. We utilize advanced methods like compaction, grouting, and soil reinforcement to ensure safe and reliable foundations for your projects.

#### **Geotechnical** Investigation

We offer comprehensive geotechnical investigation services. Our experts conduct thorough soil testing to assess site conditions and ensure structural stability. We provide accurate reports and recommendations for foundation design and construction planning. Trust our expertise for reliable geotechnical solutions.